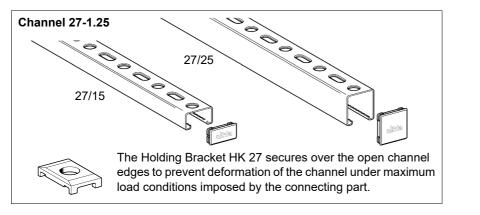

## Products



Cantilever Bracket AK 27-1.25























## Connection to the building structure









## **Fixing Brackets and Frames**





Your benefits using Pressix CC 27:

- Simple brackets and frame structures for small and medium loads guarantee an efficient installation of building services.
- From already 3 pipelines, costs can be reduced by using Pressix.
- An innovative fixing concept based on pre-assembled components reduces installation costs by up to 50%.



## **Connecting to Channels**





Advantages by using Pressix:

♦ less parts

- = less orders
- = less searching
- = less confusion.
- Neither electricity nor special tools are needed for assembly.
- Pipe supports are generated in just a few easy steps.
  Apart from the fact that it saves you time and the bother with small parts, it also is amusing!

 Compatibility within the system only when using Sikla connecti