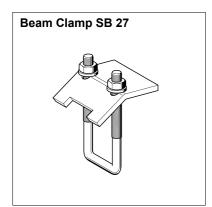

## Connection to the building structure

 Compatibility within the system only when using Sikla connection elements 27.