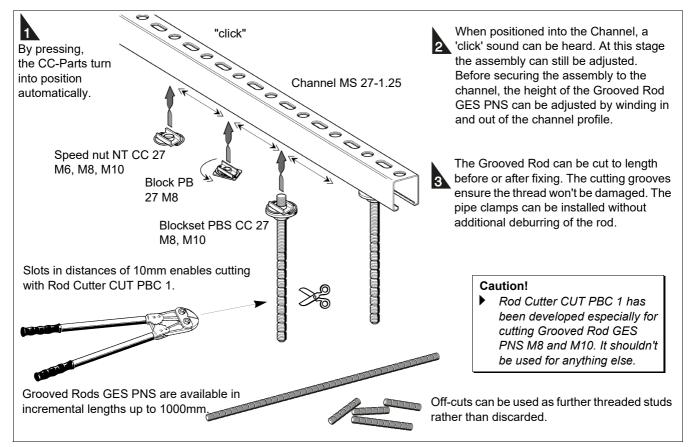

## **Connecting to Channels**

Advantages by using Pressix:

♦ less parts

- = less orders
- = less searching
- = less confusion.
- Neither electricity nor special tools are needed for assembly.
- Pipe supports are generated in just a few easy steps.
  Apart from the fact that it saves you time and the bother with small parts, it also is amusing!