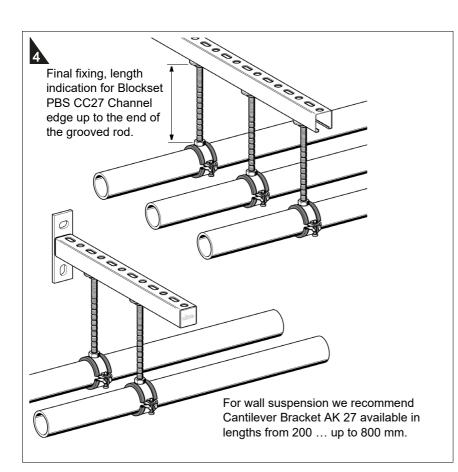

## Products

Cantilever Bracket AK 27-1.25

## Connection to the building structure