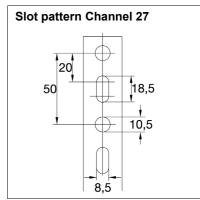

## Products



Cantilever Bracket AK 27-1.25























## Connection to the building structure









## **Fixing Brackets and Frames**





Your benefits using Pressix CC 27:

- Simple brackets and frame structures for small and medium loads guarantee an efficient installation of building services.
- From already 3 pipelines, costs can be reduced by using Pressix.
- An innovative fixing concept based on pre-assembled components reduces installation costs by up to 50%.



## **Connecting to Channels**





Advantages by using Pressix:

♦ less parts

- = less orders
- = less searching
- = less confusion.
- Neither electricity nor special tools are needed for assembly.
- Pipe supports are generated in just a few easy steps.
  Apart from the fact that it saves you time and the bother with small parts, it also is amusing!

 Compatibility within the system only when using Sikla connection