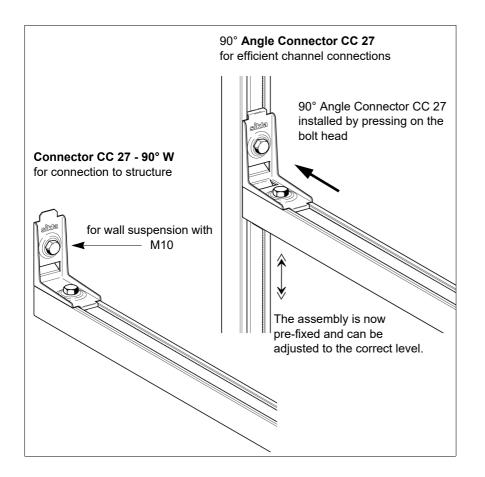

## Connection to the building structure

 Compatibility within the system only when using Sikla connection elements 27.