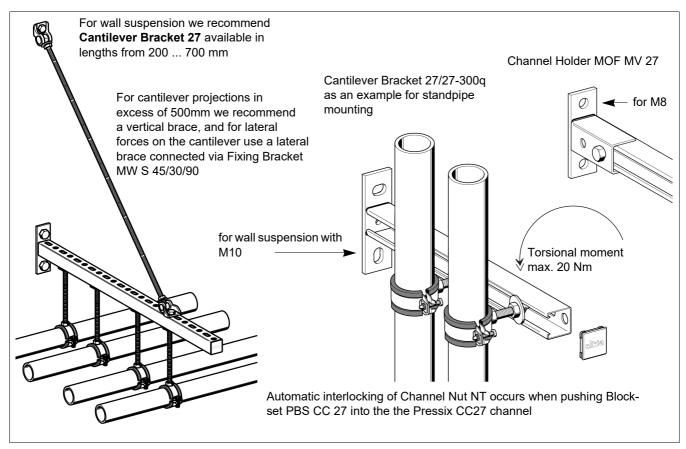

## Products



Cantilever Bracket AK 27-1.25























## Connection to the building structure









## **Fixing Brackets and Frames**





Your benefits using Pressix CC 27:

- Simple brackets and frame structures for small and medium loads guarantee an efficient installation of building services.
- From already 3 pipelines, costs can be reduced by using Pressix.
- An innovative fixing concept based on pre-assembled components reduces installation costs by up to 50%.



## **Connecting to Channels**





Advantages by using Pressix:

♦ less parts

- = less orders
- = less searching
- = less confusion.
- Neither electricity nor special tools are needed for assembly.
- Pipe supports are generated in just a few easy steps.
  Apart from the fact that it saves you time and the bother with small parts, it also is amusing!

 Compatibility within the system only when using Sikla connection elements 27.