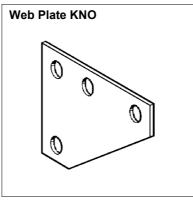

## Products



Cantilever Bracket AK 27-1.25























## Connection to the building structure









## **Fixing Brackets and Frames**





Your benefits using Pressix CC 27:

- Simple brackets and frame structures for small and medium loads guarantee an efficient installation of building services.
- From already 3 pipelines, costs can be reduced by using Pressix.
- An innovative fixing concept based on pre-assembled components reduces installation costs by up to 50%.



## **Connecting to Channels**





Advantages by using Pressix:

♦ less parts

- = less orders
- = less searching
- = less confusion.
- Neither electricity nor special tools are needed for assembly.
- Pipe supports are generated in just a few easy steps.
  Apart from the fact that it saves you time and the bother with small parts, it also is amusing!

 Compatibili