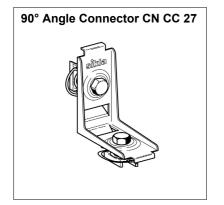

## **Fixing Brackets and Frames**

Your benefits using Pressix CC 27:

- Simple brackets and frame structures for small and medium loads guarantee an efficient installation of building services.
- From already 3 pipelines, costs can be reduced by using Pressix.
- An innovative fixing concept based on pre-assembled components reduces installation costs by up to 50%.

 Compatibility within the system only when using Sikla connection elements 27.