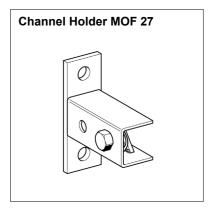

## **Connecting to Channels**

Advantages by using Pressix:

♦ less parts

- = less orders
- = less searching
- = less confusion.
- Neither electricity nor special tools are needed for assembly.
- Pipe supports are generated in just a few easy steps.
  Apart from the fact that it saves you time and the bother with small parts, it also is amusing!

 Compatibility within the system only when using Sikla connection elements 27.