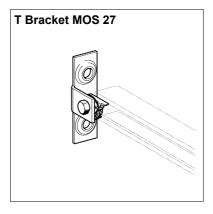

## Products



Cantilever Bracket AK 27-1.25























## Connection to the building structure









## **Fixing Brackets and Frames**





Your benefits using Pressix CC 27:

- Simple brackets and frame structures for small and medium loads guarantee an efficient installation of building services.
- From already 3 pipelines, costs can be reduced by using Pressix.
- An innovative fixing concept based on pre-assembled components reduces installation costs by up to 50%.



## **Connecting to Channels**





Advantages by using Pressix:

♦ less parts

- = less orders
- = less searching
- = less confusion.
- Neither electricity nor special tools are needed for assembly.
- Pipe supports are generated in just a few easy steps.
  Apart from the fact that it saves you time and the bother with small parts, it also is amusing!

 Compatibility w