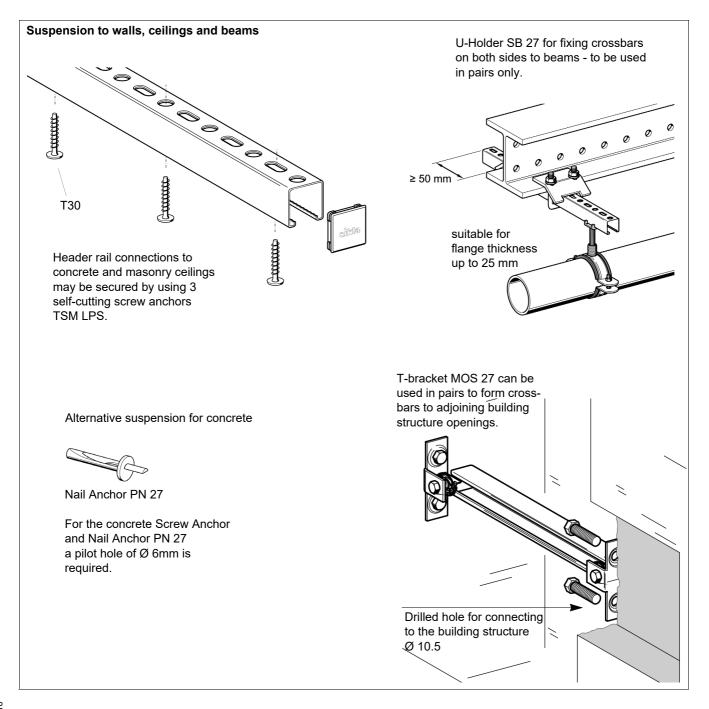

## Products



Cantilever Bracket AK 27-1.25























## Connection to the building structure









## **Fixing Brackets and Frames**





Your benefits using Pressix CC 27:

- Simple brackets and frame structures for small and medium loads guarantee an efficient installation of building services.
- From already 3 pipelines, costs can be reduced by using Pressix.
- An innovative fixing concept based on pre-assembled components reduces installation costs by up to 50%.



## **Connecting to Channels**





Advantages by using Pressix:

♦ less parts

- = less orders
- = less searching
- = less confusion.
- Neither electricity nor special tools are needed for assembly.
- Pipe supports are generated in just a few easy steps.
  Apart from the fact that it saves you time and the bother with small parts, it also is amusing!

 Compatibility within the system only when using Sikla connection e