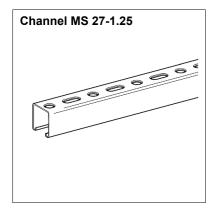

## Products



Cantilever Bracket AK 27-1.25























## Connection to the building structure









## **Fixing Brackets and Frames**





Your benefits using Pressix CC 27:

- Simple brackets and frame structures for small and medium loads guarantee an efficient installation of building services.
- From already 3 pipelines, costs can be reduced by using Pressix.
- An innovative fixing concept based on pre-assembled components reduces installation costs by up to 50%.



## **Connecting to Channels**





Advantages by using Pressix:

♦ less parts

- = less orders
- = less searching
- = less confusion.
- Neither electricity nor special tools are needed for assembly.
- Pipe supports are generated in just a few easy steps.
  Apart from the fact that it saves you time and the bother with s