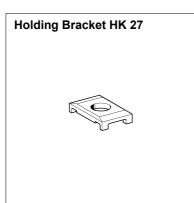

## Products



Cantilever Bracket AK 27-1.25























## Connection to the building structure









## **Fixing Brackets and Frames**





Your benefits using Pressix CC 27:

- Simple brackets and frame structures for small and medium loads guarantee an efficient installation of building services.
- From already 3 pipelines, costs can be reduced by using Pressix.
- An innovative fixing concept based on pre-assembled components reduces installation costs by up to 50%.



## **Connecting to Channels**





Advantages by using Pressix:

♦ less parts

- = less orders
- = less searching
- = less confusion.
- Neither electricity nor special tools are needed for assembly.
- Pipe supports are generated in just a few easy steps.
  Apart from the fact that it saves you time and the bother with small parts, it also is amusing!

 Compatibility